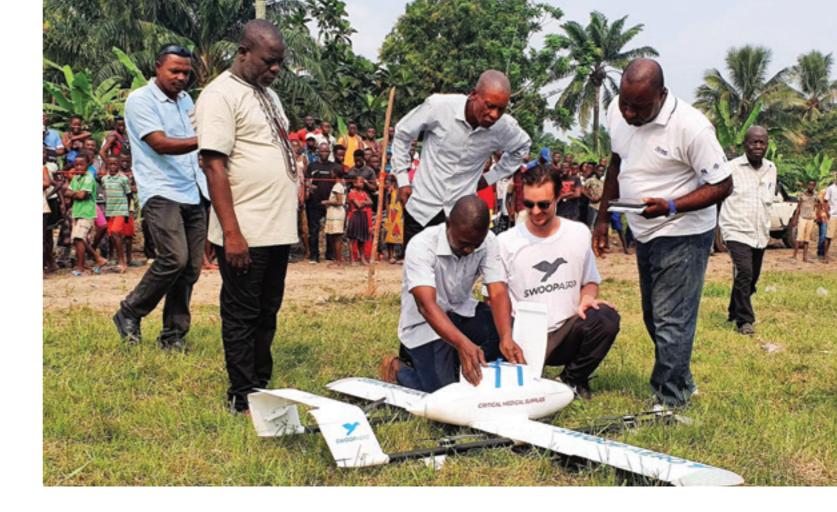

It was this drive and his natural business ability that eventually found him tackling one of the greatest problems jeopardising global development and health equality.

Eric teamed up with robotics engineer, Josh Tepper, and together they launched Swoop Aero – a world-first, on-demand healthcare service that utilises drone technology to deliver medical supplies to communities in need.

After overcoming a few setbacks as a young startup, the dynamic duo landed their big break winning the first-ever competitive tender for medical supply delivery by commercial drone, contracted by the Vanuatu Government. Their hard work was fully realised when baby Joy received the first vaccine delivered by drone in the dangerously isolated village on Erromango Island.

Swoop Aero has since become a welcomed disruption for traditional health supply chains, proving that emerging technologies can transform the way the world moves essential supplies and in a very cost-effective way.

After three years in business, the company now has a logistics network across the developing world, and is leading the way in accessible healthcare.

The chaos of 2020 and the global health pandemic also put into perspective just how valuable their work is. Since the COVID-19 outbreak, the company has delivered 20,000 vaccine doses to the Democratic Republic of Congo and 1,500 face masks to Malawi, with more than 15,000 kilometres flown in a three-month period alone.